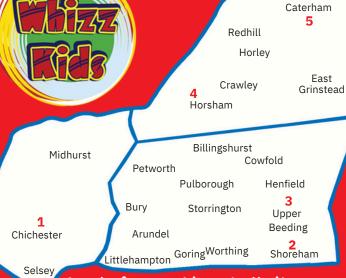

# only £33 per day \* Bulk booking discounts available

St Joseph's CE Junior School, Chichester

- Shoreham College, Shoreham
  - Steyning Grammar School, Upper Beeding
  - Leechpool Primary School, Horsham
  - St Francis Catholic Primary School, Caterham

### TIMES & PRICES

**Day Activities** 

9am - 4.15pm (per day) £33.00

**Our Locations** 